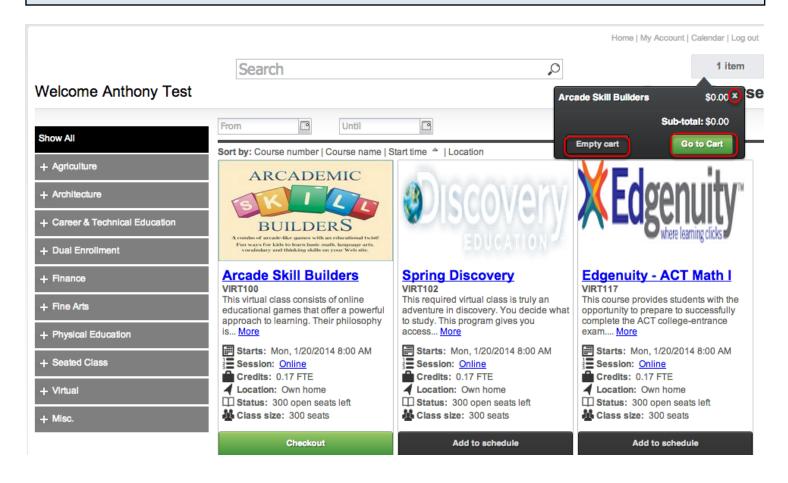

You can continue adding courses to your cart, or click on the cart to see what is in there.

After clicking on your cart you can see what is inside of it and the total price. You can also delete the items by clicking the "x" or "Empty Cart". To continue click on "Go to Cart".