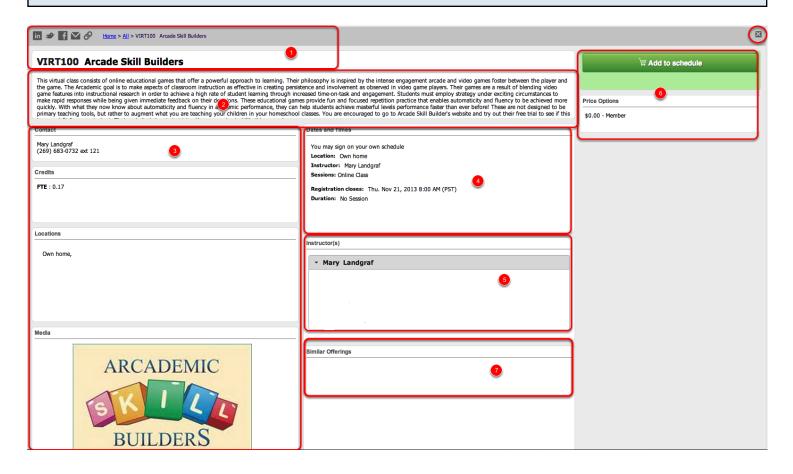

## Here is the courses information page. You can see more information about the course here.

- 1) The top area shows some social media links where you can share this course with others. It also has the path you took to get here in case you want to go back. You can see the Course Number and the name of the course.
- 2) This area shows a description of the course
- 3) This area shows the contact, credits, location and any visual icon for the course.
- 4) Dates and Times shows additional information including when the course starts and the sessions of the course or whether this is an online course.
- 5) Instructors shows the instructors that will be instructing the course, including a bio if they have one.
- 6) This area is where you can add the course to your cart by clicking "Add to Schedule". You will also have to mark required information here including pre-requisites or materials.
- 7) Similar Offerings will show courses that have the same name if any exist, in case this course is full you can find other courses at different times.