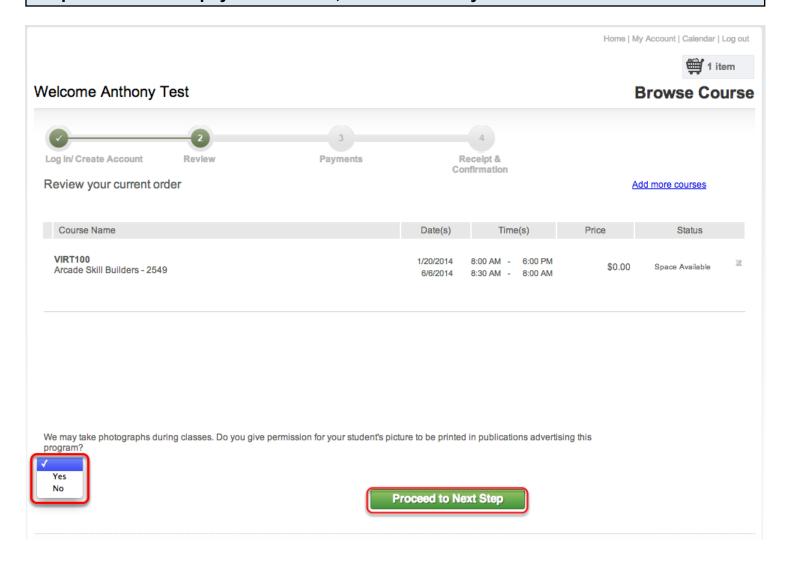

When you continue you will be taken to the Checkout section. In the Review area you can review all the items. Make sure it is all correct and click on "Proceed to Next Step". If there is no payment needed, this will enroll you in the course.

Answer any of the required questions/pre-requisite requests before you proceed.