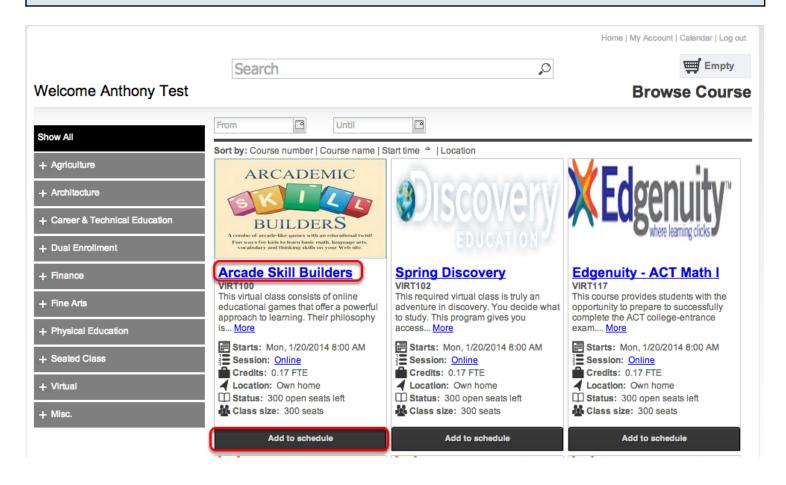

Once you find the course you are looking for, you can add it straight to your cart by clicking on "Add to Schedule". Or See more information by clicking on the Course Name.