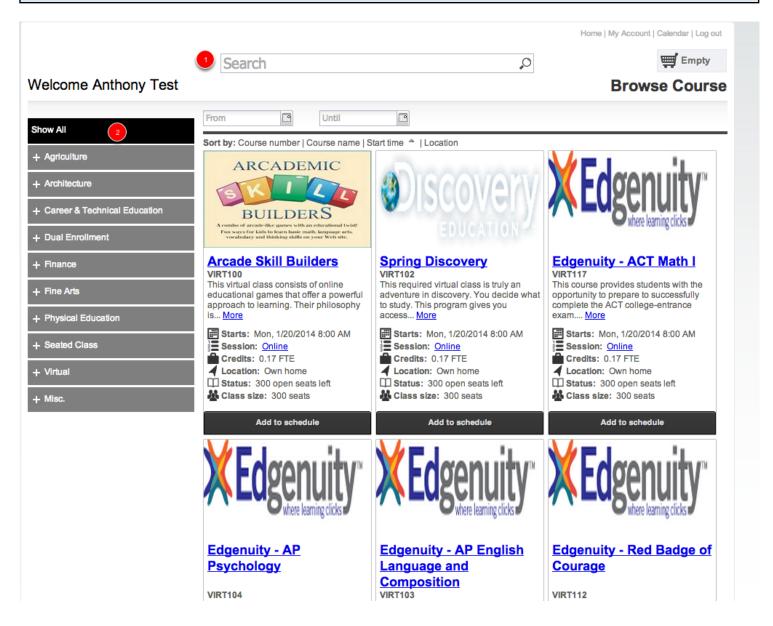

#### On the home page, you can search for courses in different ways

- 1) You can search for specific courses using the search bar.
- 2) You can search for courses by searching through the categories on the left hand side.