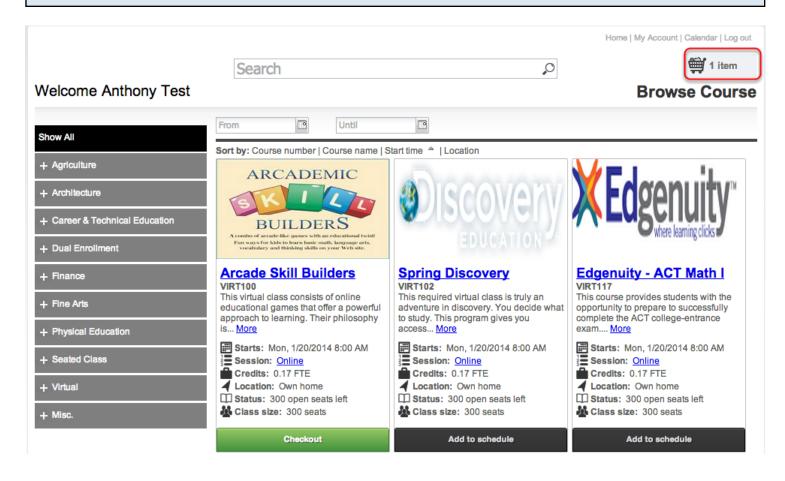

#### On the home page, you can search for courses in different ways

- 1) You can search for specific courses using the search bar.
- 2) You can search for courses by searching through the categories on the left hand side.

Once you find the course you are looking for, you can add it straight to your cart by clicking on "Add to Schedule". Or See more information by clicking on the Course Name.