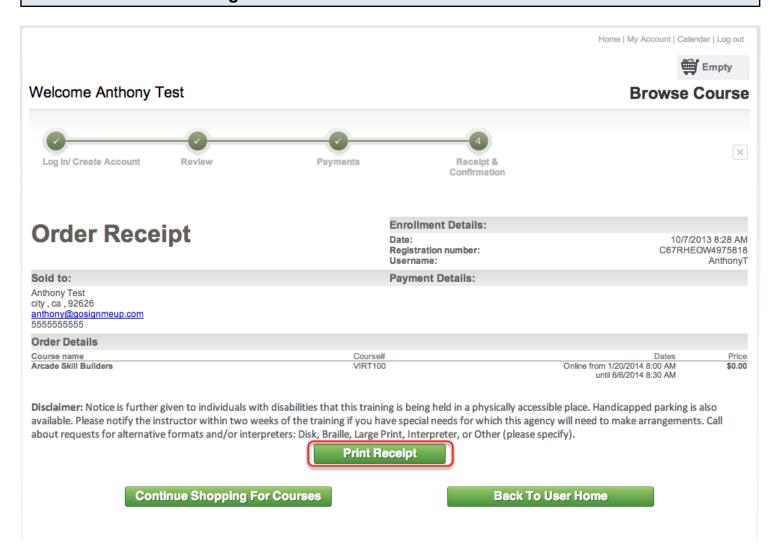

# You will be taken to the order confirmation page where you can print this for your records. You are now registered!

You will also get a confirmation email sent to you.